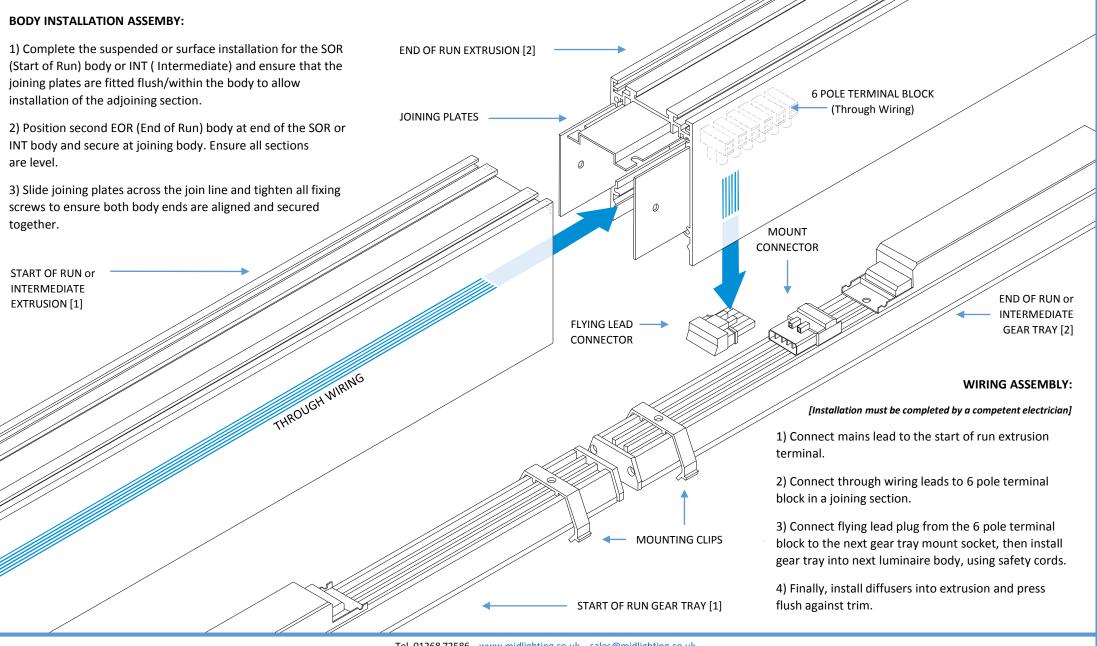

#### [Installation must be completed by a competent electrician]

Bring the mains cables through the cable entry and connect to the 6 pole terminal block.

[6 pole plug connector pre-wired to terminal block for gear tray connection.]

Connect flying lead connector to gear tray mount connector.

Install gear tray into extrusion body using safety cords and ensure mounting clips snap into luminaire channels.

Finally, install diffuser into extrusion and press flush with extrusion trim.

MOUNTING CLIPS

FOR CONTINUOUS ASSEMBLY SECTION SEE SEPARATE SHEET.