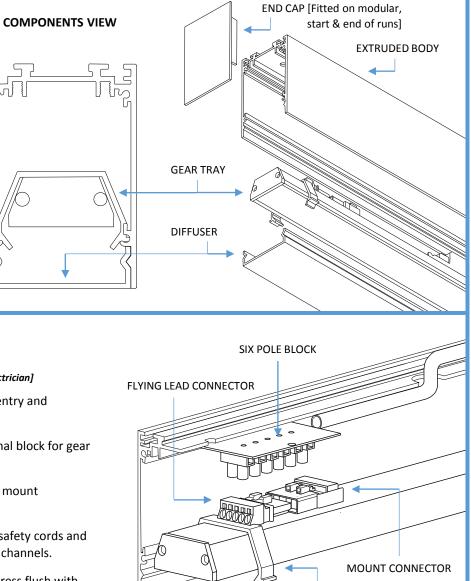

#### SPACELINE60 BODY ASSEMBLY:

#### [Installation must be completed by a competent electrician]

Bring the mains cables through the cable entry and connect to the 6 pole terminal block.

[6 pole plug connector pre-wired to terminal block for gear tray connection.]

Connect flying lead connector to gear tray mount connector.

Install gear tray into extrusion body using safety cords and ensure mounting clips snap into luminaire channels.

Finally, install diffuser into extrusion and press flush with extrusion trim.